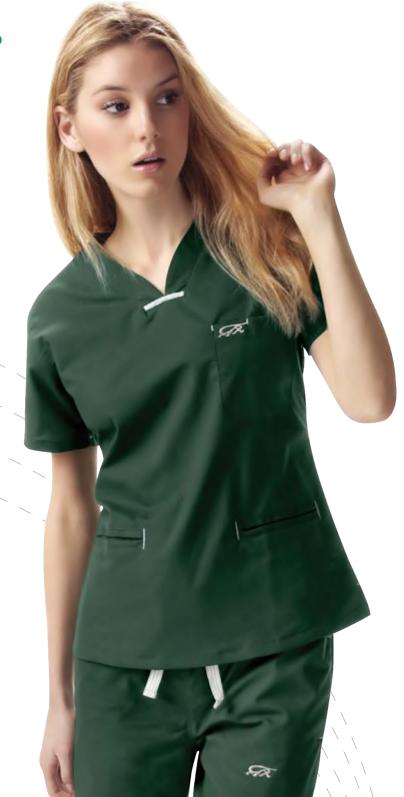

#### 5400 THE CLASSIC TOP

The Classic 3-Pocket Top - The original classic top has a tailored feel that features a straight-V neckline and 2 deep concealed hip pockets with a pen slot and internal velcro enclosures for added practicality. The chest pocket includes our signature IguanaMed logo that is armed with a Velcro enclosure and an ID badge loop to add organized functionality. The original classic top incorporates double reinforced bartacks on every pocket for added durability rounding out the same sporty feel yet sophisticated look you demand in the workplace.

Sizing: XS-3XL Fabric: MF2