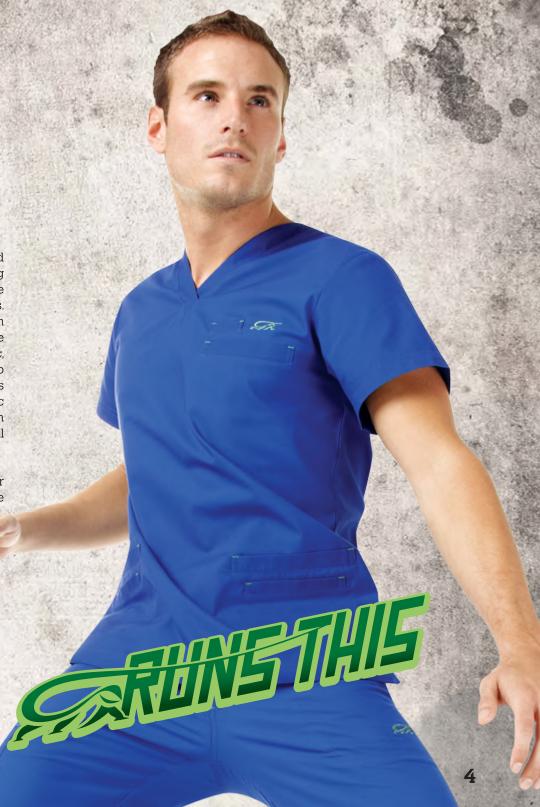

#### **5600 THE QUATTRO TOP**

The Quattro Top (5600) - Styled to perfection for the active lifestyle of the medical professional. The well-positioned Quattro Ricamo stitching, contrasting trim on the back neckline, and the accented bar tack trim on the pockets add style and balance.

The key-neck top rests on a trapezoidal tab of fabric that helps capture contrast and a tailored style. Set-in sleeves and lower side vents provide superior comfort while the chest pocket with ID badge loop and 2 concealed deep hip pockets complete the chic Quattro look.