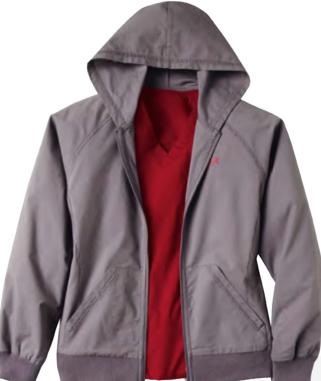

### Introducing the 5050 ZIP HOODIE

The Zip Hoodie (5050) - Our new Zip Hoodie takes the traditional nursing jacket and flips it on its arse. The versatile Iguana Zip Hoodie features tonal cover stitching throughout that is a perfect addition to your IguanaMed wardrobe.

The hoodie is pulled together by the elastic infused ribbing on the waist and cuffs and completed with the extra durable zipper with Iguana Logo pull tab. The best part is that the hoodie is constructed out of the same MFII fabric you have grown to love! We will continue to lay the framework for performance in the medical apparel industry - stay ahead of the game with the new zip hoodie! Better than ever. Been doin' it!

Sizing: XS-2XL Fabric: MF2

Carbon Black w/ Pear Trim

Newport Navy w/ Iguana Green Trim

City Slate w/ Power Pink Trim

Winter White w/ Titanium Trim