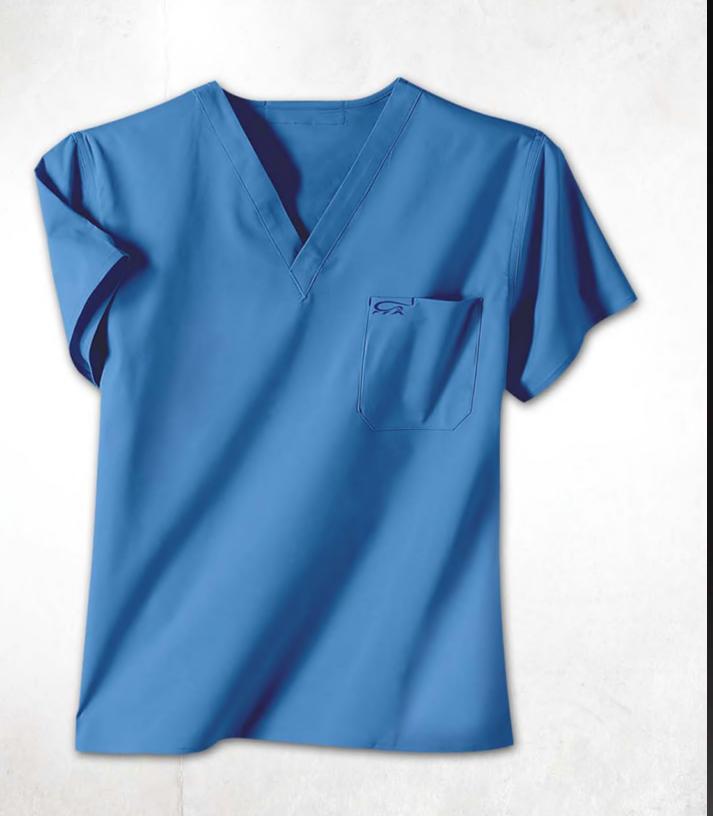

#### **5450 THE UNISEX TOP**

The Unisex Single Pocket Top (5450) – This V-neck top features a chest pocket with pen slot and contrasting trim on the back neckline. The set-in sleeves combine perfectly with our tailored fit to provide the ideal top for men and women. Often called one of our Doctor Tops, this single pocket top is perfect for any active medical professional who doesn't necessarily need a plethora of pockets.

Sizing: XS-3XL Fabric: MF2