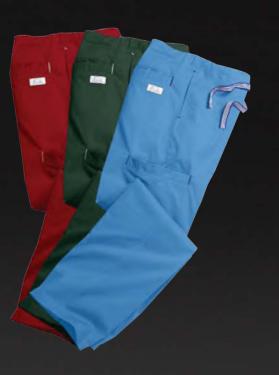

#### 5300 THE CLASSIC BOOTCUT PANT

The Classic Bootcut Pant (5300) - This original easy-fit bootcut pant features a half elastic, half drawstring waist which is now triple reinforced for added durability. The mid-rise inseam provides a perfect hem for the cool straight leg design and side hem pockets that include internal compartments for loose change and your cell phone. The spacious back pocket and inside elastic pager clip provide extra storage space while still providing a clean and structured look.

Sizing: XS-3XL Fabric: MF2