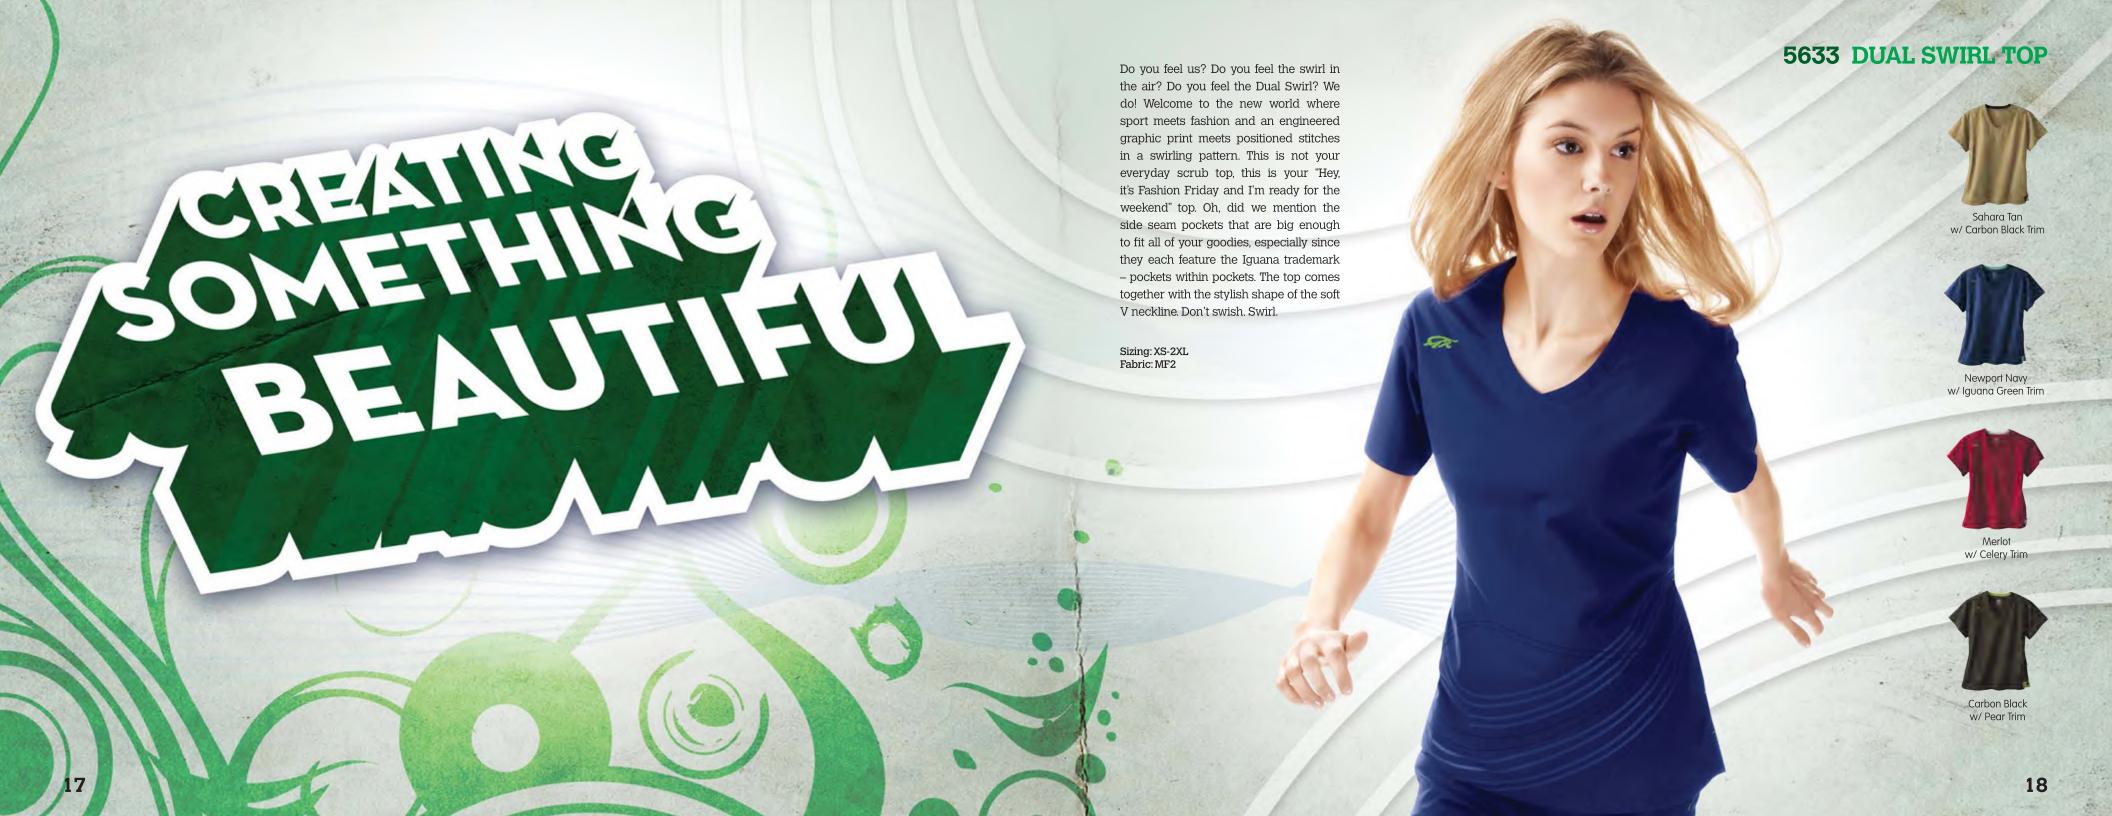

#### **5677 HORIZONTAL STRIPE**

Newport Navy w/ Iguana Green Trim

Carbon Black w/ Pear Trim

Merlot w/ Celery Trim

OF.

Horizontal Mix Stripe Top (5677) – BOOM! The IguanaMed Horizontal Mix Stripe
Top features a rounded V-neckline and a super stylish stripe pattern. The large
front pockets are big enough to fit all of your goodies, especially since they
feature the Iguana trademark – pockets within pockets. Subtle, but BOLD!
It's your decision; do you want to blend in or be BOLD! Iguana BOOM!
Get in the game!

Sizing: XS-2XL Fabric: MF2