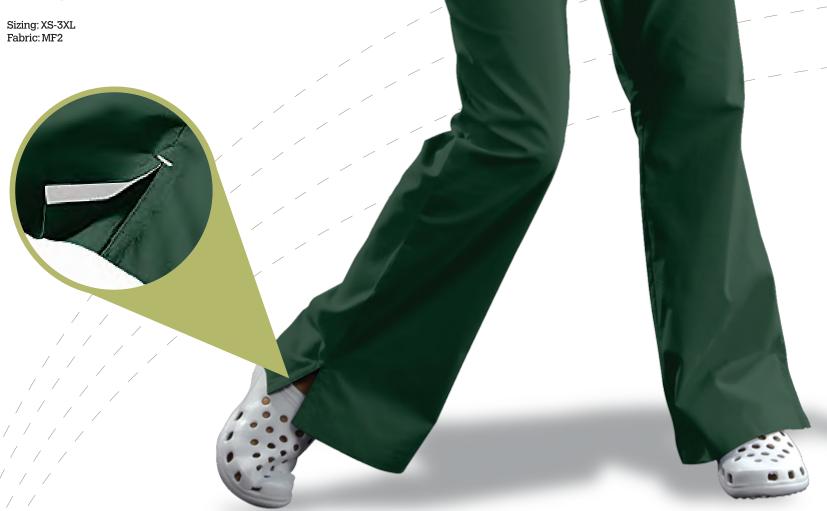

#### 5300 THE CLASSIC BOOTCUT PANT

The Classic Bootcut Pant (5300) - This original easy-fit bootcut pant features a half elastic, half drawstring waist which is now triple reinforced for added durability. The mid-rise inseam provides a perfect hem for the cool straight leg design and side hem pockets that include internal compartments for loose change and your cell phone. The spacious back pocket and inside elastic pager clip provide extra storage space while still providing a clean and structured look.

Sizing: XS-3XL Fabric: MF2