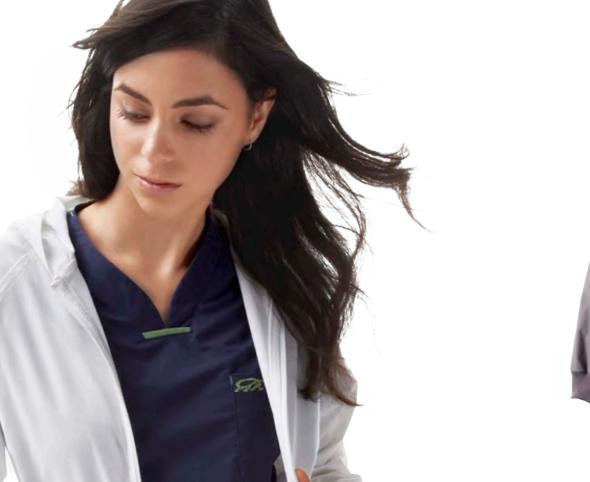

### Introducing the 5050 ZIP HOODIE

The Zip Hoodie (5050) - Our new Zip Hoodie takes the traditional nursing jacket and flips it on its arse. The versatile Iguana Zip Hoodie features tonal cover stitching throughout that is a perfect addition to your IguanaMed wardrobe.

The hoodie is pulled together by the elastic infused ribbing on the waist and cuffs and completed with the extra durable zipper with Iguana Logo pull tab. The best part is that the hoodie is constructed out of the same MFII fabric you have grown to love! We will continue to lay the framework for performance in the medical apparel industry - stay ahead of the game with the new zip hoodie! Better than ever. Been doin' it!