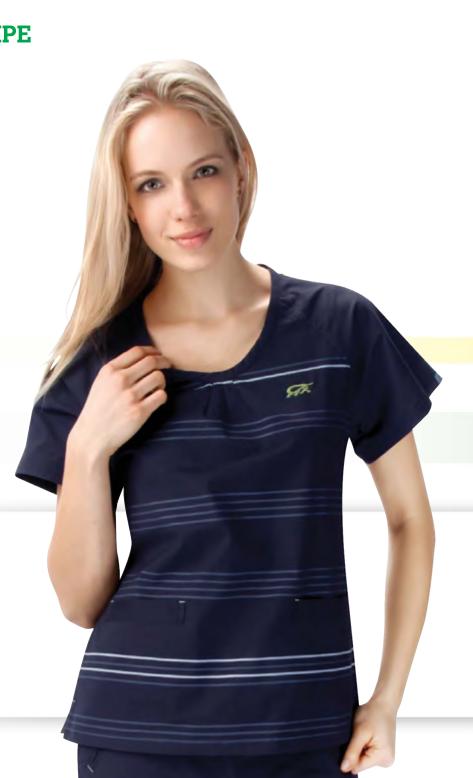

#### 5400 THE CLASSIC TOP

The Classic 3-Pocket Top - The original classic top has a tailored feel that features a straight-V neckline and 2 deep concealed hip pockets with a pen slot and internal velcro enclosures for added practicality. The chest pocket includes our signature IguanaMed logo that is armed with a Velcro enclosure and an ID badge loop to add organized functionality. The original classic top incorporates double reinforced bartacks on every pocket for added durability rounding out the same sporty feel yet sophisticated look you demand in the workplace.

Sizing: XS-3XL Fabric: MF2