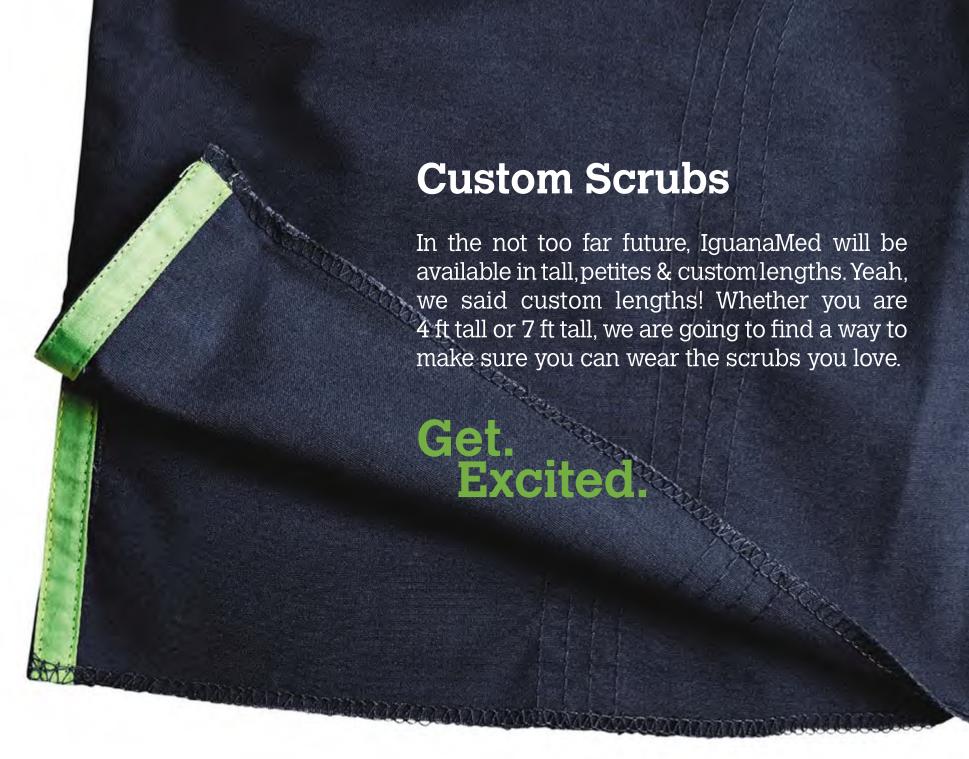

|
| TEAL            |         |        | Sã      |         |         |        | Sã      |         |         |         |                  |                  |
| TREE LINE GREEN | Sã      | Sã     | Sã      |         | Sã      | Sã     | Sã      |         |         |         | Sã               | Sã               |
| VINTAGE OLIVE   |         |        | Sã      |         |         |        | Sã      |         |         |         |                  |                  |
| ₩INE            |         |        | 93      |         |         |        | 93      |         |         |         |                  |                  |
| WINTER WHITE    | Sã      |        | Sã      |         | Sã      |        | Sã      |         |         | SÃ      |                  |                  |

29









I Am A Medical Professional. I Wear IguanaMed.

Anyone can give up, it's the easiest thing in the world to do. But to hold it together when everyone else would understand if you fell apart, that's true strength.







# hinktank

We spend a lot of time pondering about scrubs and their future.

We are happy to incorporate your ideas & feedback.

Email: ideas@iguanamed.com





Iguana is forever.