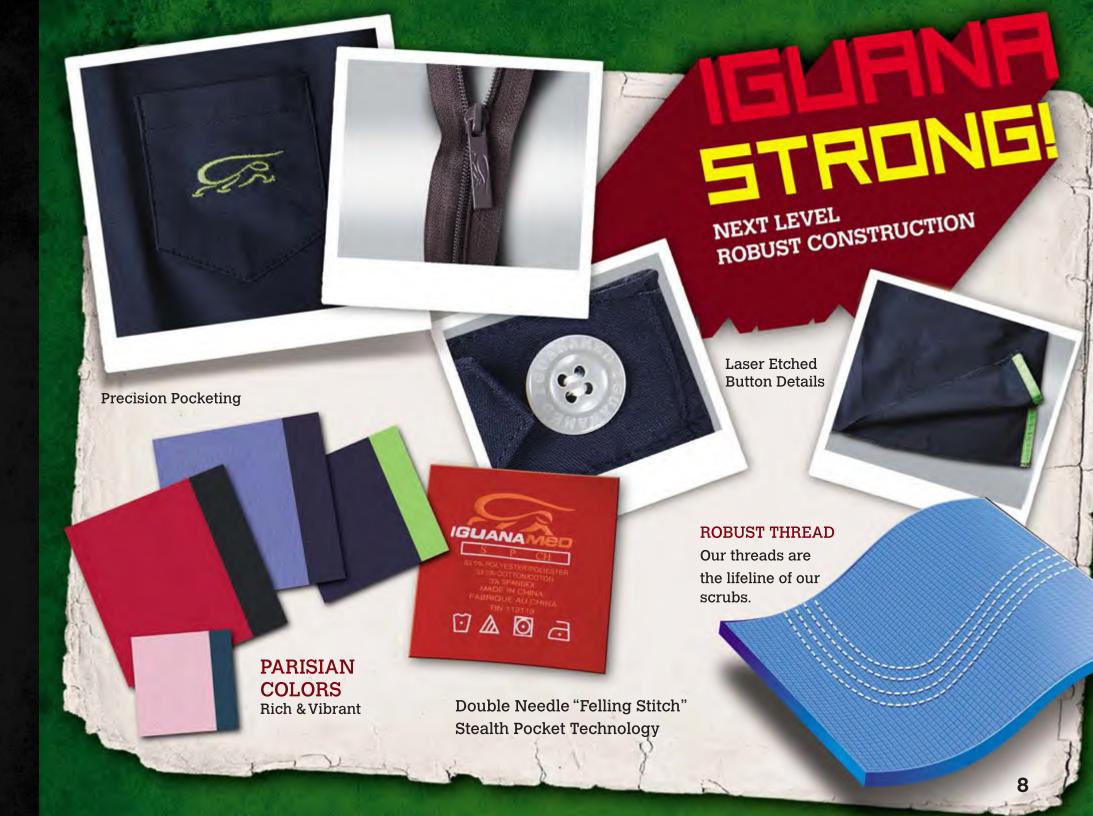

### Fabrications and Textile Marvelment

#### MF2

- Project wrinkle-relief will not wrinkle
- Revolutionary comfort stretch fabric
- Sporty sophisticated appeal
- Feels and wears like a dream
- Iguana MF fabric defined performance medical apparel

63.5% Polyester 33.3% Cotton 3% Spandex

Double Brushed for Ultra-Soft Comfort

In the beginning we DARED you to take a chance and try on what some consider the best medical scrubs in the world (or ever made scrubs in the world). For those of you that accepted our challenge, congratulations. You probably are the best ever. For those of you that have not yet accepted our challenge..... What are you waiting for?