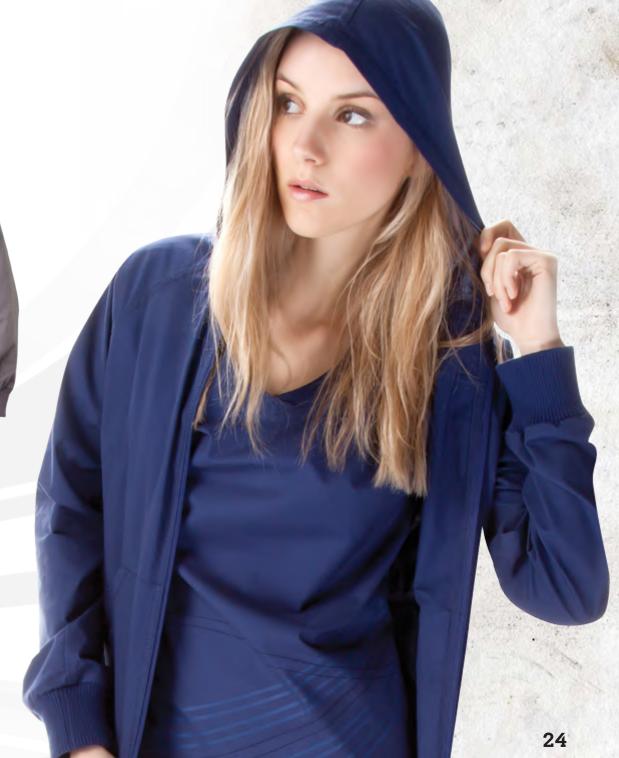

### Introducing the 5050 ZIP HOODIE

The Zip Hoodie (5050) - Our new Zip Hoodie takes the traditional nursing jacket and flips it on its arse. The versatile Iguana Zip Hoodie features tonal cover stitching throughout that is a perfect addition to your IguanaMed wardrobe.

The hoodie is pulled together by the elastic infused ribbing on the waist and cuffs and completed with the extra durable zipper with Iguana Logo pull tab. The best part is that the hoodie is constructed out of the same MFII fabric you have grown to love! We will continue to lay the framework for performance in the medical apparel industry - stay ahead of the game with the new zip hoodie! Better than ever. Been doin' it!