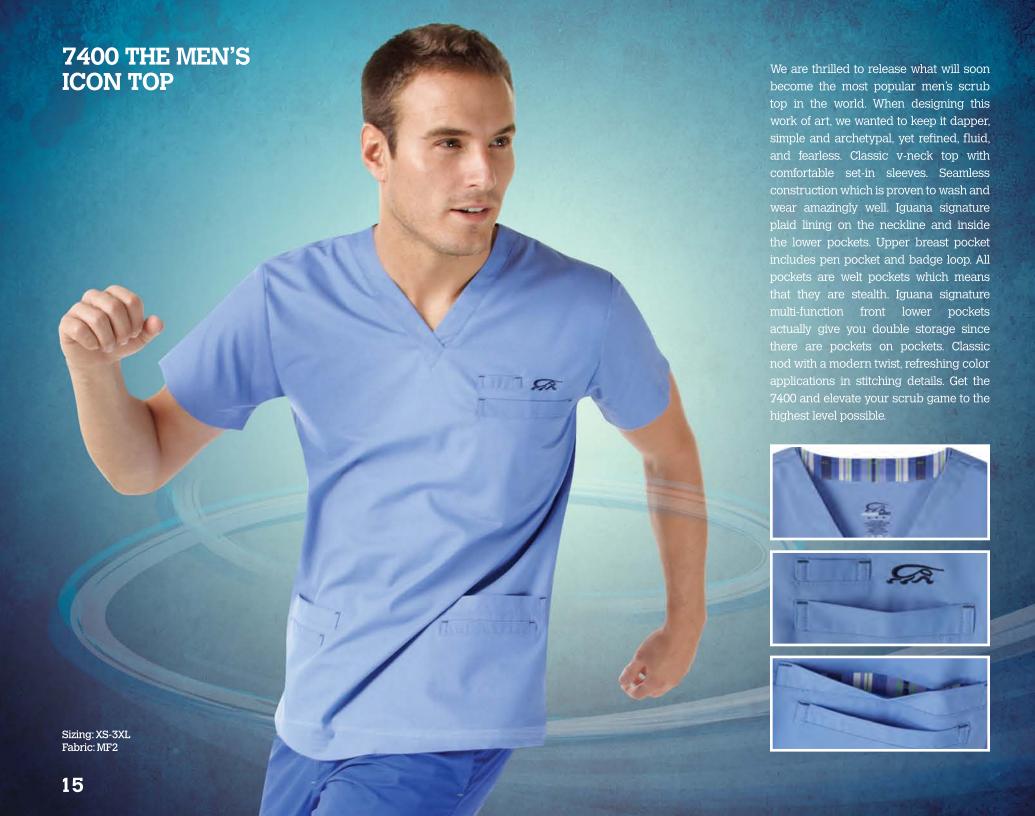

#### 5400 THE CLASSIC TOP

The Classic 3-Pocket Top - The original classic top has a tailored feel that features a straight-V neckline and 2 deep concealed hip pockets with a pen slot and internal velcro enclosures for added practicality. The chest pocket includes our signature IguanaMed logo that is armed with a Velcro enclosure and an ID badge loop to add organized functionality. The original classic top incorporates double reinforced bartacks on every pocket for added durability rounding out the same sporty feel yet sophisticated look you demand in the workplace.

Sizing: XS-3XL Fabric: MF2