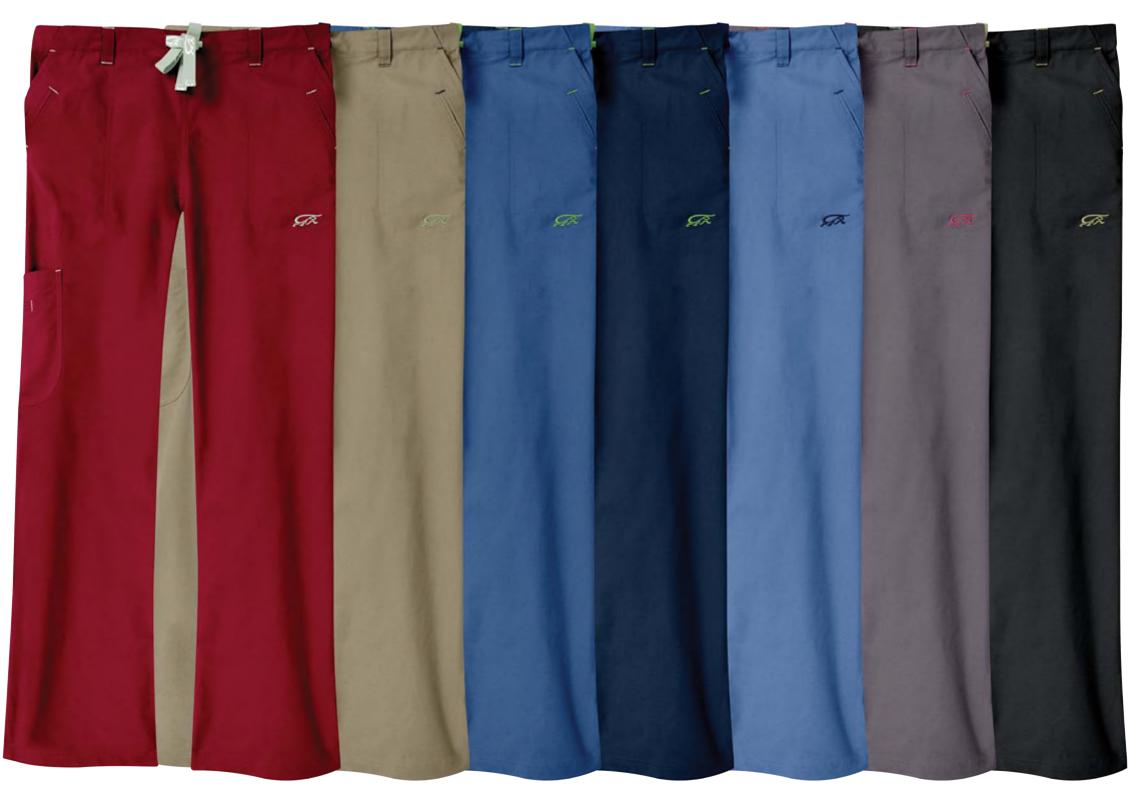

#### 5400 TOP & 5300 PANT COLOR SWATCHES

Treeline Green w/ Celery Trim

Newport Navy w/ Iguana Green Trim

Ceil Blue w/ Navy Trim

Merlot w/ Celery Trim

Azure Blue w/ Iguana Green Trim

Carbon Black w/ Pear Trim

#### 5500 PANT & 5600 TOP **COLOR SWATCHES**

Carbon Black

w/ Pear Trim

w/ Titanium Trim

w/ Celery Trim

Treeline Green

w/ Celery Trim

Sahara Tan w/ Carbon Black Trim

Azure Blue w/ Iguana Green Trim

Newport Navy w/ Iguana Green Trim

Ceil Blue w/ Navy Trim

w/ Carmine Trim

w/ Purple Blaze Trim

City Slate

w/ Power Pink Trim

w/Carmine Trim

#### 5450 TOP & 5310 PANT COLOR SWATCHES

Merlot w/ Celery Trim

Carbon Black w/ Pear Trim

Treeline Green w/ Celery Trim

Green Azure Blue y Trim w/ Iguana Green Trim

Newport Navy w/ Iguana Green Trim

Ceil Blue w/ Navy Trim

#### 7400 TOP / 7300 PANT COLOR SWATCHES

Eclipse Black w/ Titanium Trim

City Slate w/ Titanium Trim

Newport Navy w/ Iguana Green Trim

Ceil Blue w/ Navy Trim

Azure Blue w/ Iguana Green Trim

Treeline Green w/ Titanium Trim