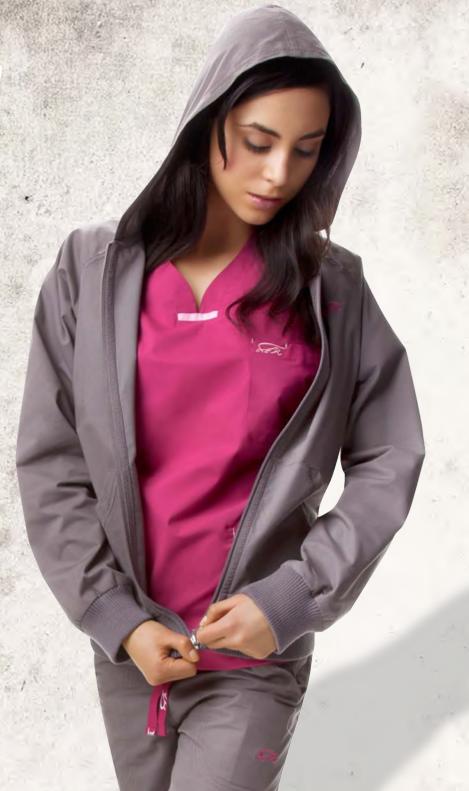

### Introducing the 5050 ZIP HOODIE

The Zip Hoodie (5050) - Our new Zip Hoodie takes the traditional nursing jacket and flips it on its arse. The versatile Iguana Zip Hoodie features tonal cover stitching throughout that is a perfect addition to your IguanaMed wardrobe.

The hoodie is pulled together by the elastic infused ribbing on the waist and cuffs and completed with the extra durable zipper with Iguana Logo pull tab. The best part is that the hoodie is constructed out of the same MFII fabric you have grown to love! We will continue to lay the framework for performance in the medical apparel industry - stay ahead of the game with the new zip hoodie! Better than ever. Been doin' it!