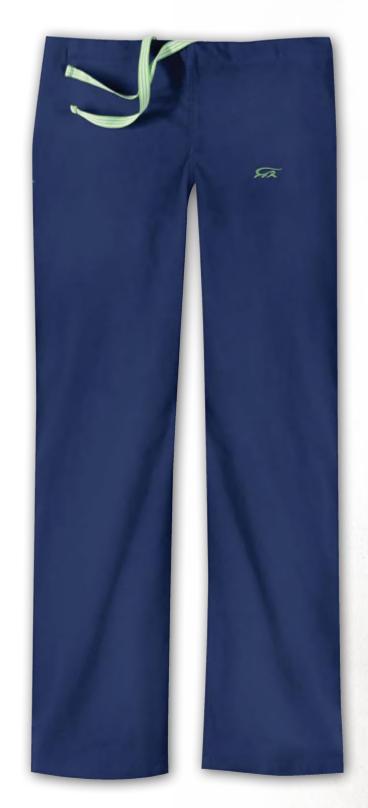

#### 5300 THE CLASSIC BOOTCUT PANT

The Classic Bootcut Pant (5300) - This original easy-fit bootcut pant features a half elastic, half drawstring waist which is now triple reinforced for added durability. The mid-rise inseam provides a perfect hem for the cool straight leg design and side hem pockets that include internal compartments for loose change and your cell phone. The spacious back pocket and inside elastic pager clip provide extra storage space while still providing a clean and structured look.

Sizing: XS-3XL Fabric: MF2