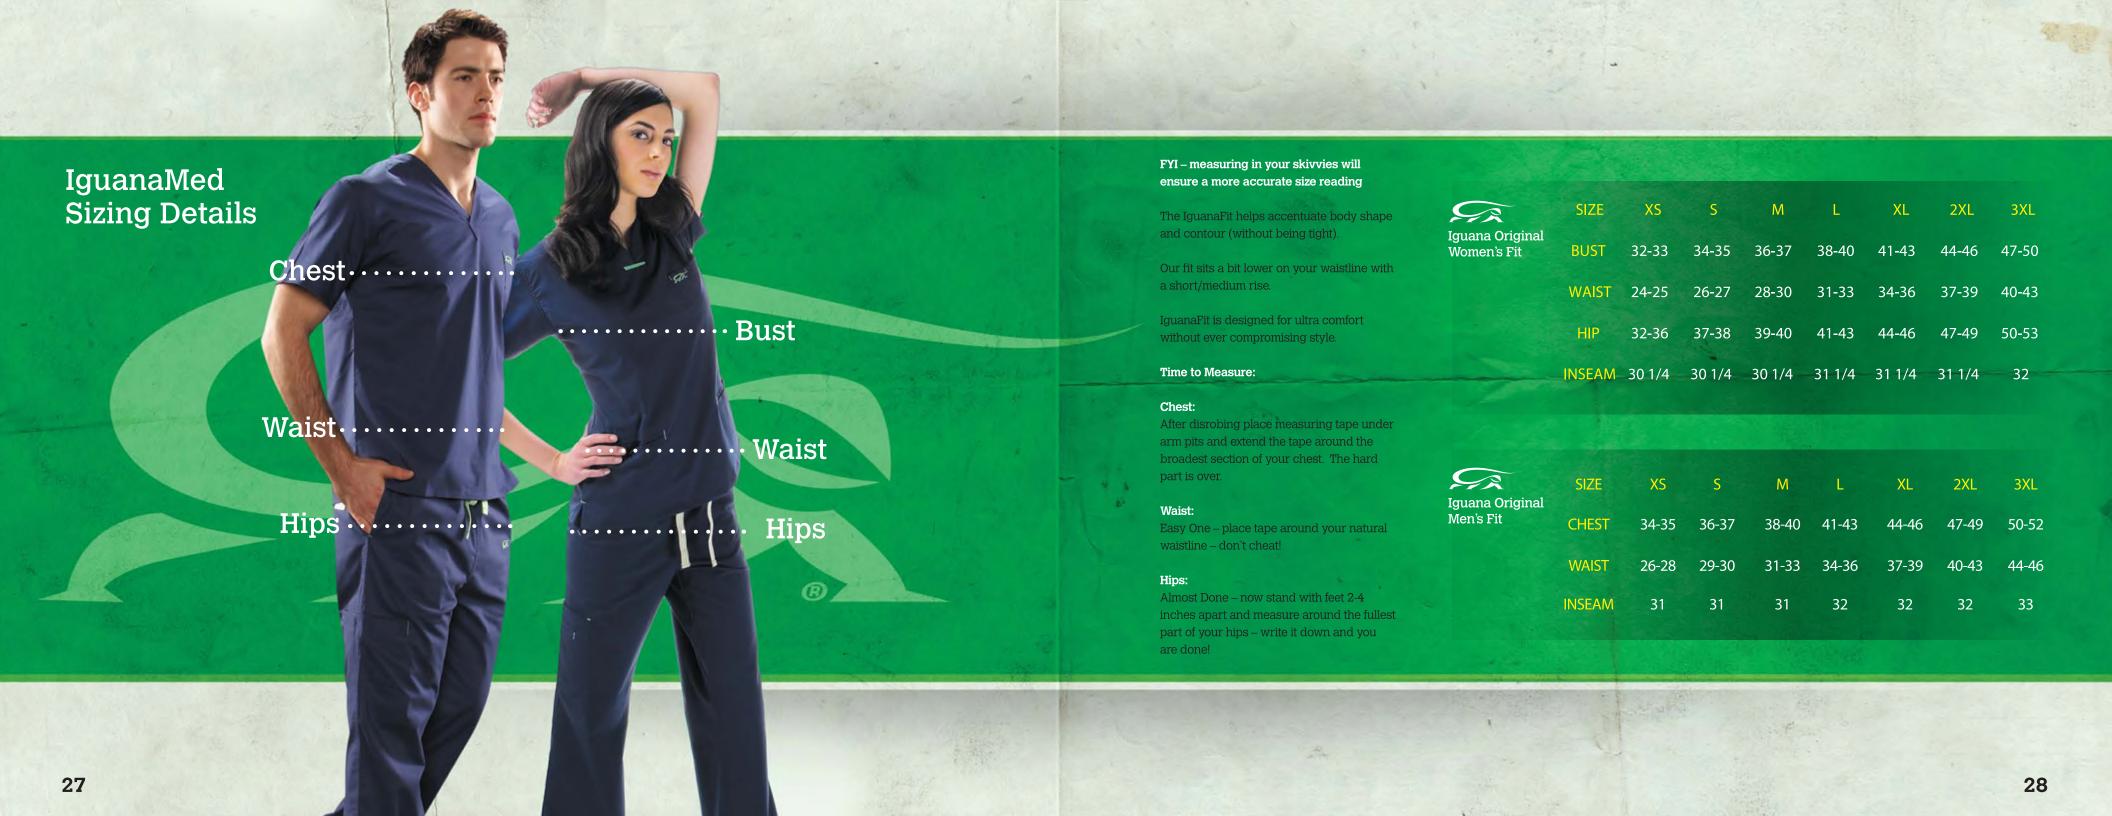

#### IguanaMed style-color matrix

|                 | WOMEN'S | UNISEX | WOMEN'S | WOMEN'S | WOMEN'S | UNISEX | WOMEN'S | WOMEN'S | WOMEN'S | WOMEN'S | MEN'S            | MEN'S            |
|-----------------|---------|--------|---------|---------|---------|--------|---------|---------|---------|---------|------------------|------------------|
|                 | 5300    | 5310   | 5500    | 5522    | 5400    | 5450   | 5600    | 5633    | 5677    | 5050    | 7300             | 7400             |
| AZURE BLUE      | Sã      | Sã     | Sã      | Sã      | Sã      | Sã     | Sã      |         |         |         | SÃ               | Sã               |
| CARBON BLACK    | 93      | Sã     | Sã      | Sã      | Sã      | Sã     | Sã      | S.      | S.      | Sã      |                  |                  |
| CEIL BLUE       | Sã      | Sã     | Sã      | Sã      | Sã      | Sã     | Sã      |         |         |         | Sã               | Sã               |
| CITY SLATE      |         |        | Sã      | Sã      |         |        | 93      |         |         | Sã.     | w/ titanium trim | w/ titanium trim |
| ECLIPSE BLACK   |         |        |         |         |         |        |         |         |         |         | Sã               | Sã               |
| MACINTOSH RED   |         |        | 93      |         |         |        | Sã      |         |         |         |                  |                  |
| ≈ MERLOT        | Sã      | Sã     | Sã      | Sã.     | Sã.     | Sã.    | Sã      | Sã      | Sã      |         |                  |                  |
| NEWPORT NAVY    | SÃ      | Sã.    | Sã      | Sã.     | 93      | Sã     | Sã      | Sã      | Sã      | Sã      | Sã               | Sã               |
| POWER PINK      |         |        | SÃ      |         |         |        | SÃ      |         |         |         |                  |                  |
| SAHARA TAN      |         |        | SÃ      | Sã      |         |        | Sã      | Sã      |         |         |                  |                  |
| TEAL            |         |        | Sã      |         |         |        | Sã      |         |         |         |                  |                  |
| TREE LINE GREEN | Sã      | Sã     | Sã      |         | Sã      | Sã     | Sã      |         |         |         | Sã               | Sã               |
| VINTAGE OLIVE   |         |        | Sã      |         |         |        | Sã      |         |         |         |                  |                  |
| ₩INE            |         |        | 93      |         |         |        | 93      |         |         |         |                  |                  |
| WINTER WHITE    | Sã      |        | Sã      |         | Sã      |        | Sã      |         |         | SÃ      |                  |                  |