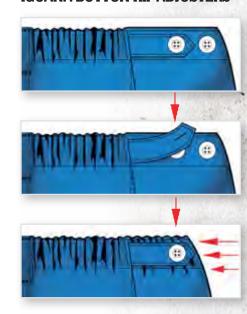

pockets and an added side leg cargo pocket for even more storage capacity. Another clever design feature (if we do say so ourselves) is the part elastic, part drawstring waist which includes Iguana button hip adjusters allowing you to make the pant tighter or looser depending on your feel. The design is consummated with the dual-stitch (as opposed to quattro) that puts this pant over the top even though it will happily rest under your Iguana top. This pant will leave you five thousand five hundred twenty two steps ahead.

Sizing: XS-2XL Fabric: MF2

#### 5522 COLOR SWATCHES



Carbon Black w/ Pear Trim



w/ Iguana Green Trim



Merlot

Ceil Blue

w/ Navy Trim

Sahara Tan w/ Celery Trim w/ Carbon Black



City Slate w/ Power Pink Trim



Azure Blue



#### **IGUANA BUTTON HIP ADJUSTERS**



#### **INNER LINING**



#### **5677 HORIZONTAL STRIPE**



Newport Navy w/ Iguana Green Trim



Carbon Black w/ Pear Trim



Merlot w/ Celery Trim





OF.

Horizontal Mix Stripe Top (5677) – BOOM! The IguanaMed Horizontal Mix Stripe
Top features a rounded V-neckline and a super stylish stripe pattern. The large
front pockets are big enough to fit all of your goodies, especially since they
feature the Iguana trademark – pockets within pockets. Subtle, but BOLD!
It's your decision; do you want to blend in or be BOLD! Iguana BOOM!
Get in the game!

Sizing: XS-2XL Fabric: MF2

### Introducing the 5050 ZIP HOODIE

The Zip Hoodie (5050) - Our new Zip Hoodie takes the traditional nursing jacket and flips it on its arse. The versatile Iguana Zip Hoodie features tonal cover stitching throughout