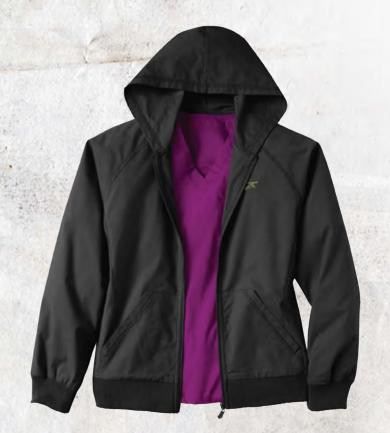

### Introducing the 5050 ZIP HOODIE

The Zip Hoodie (5050) - Our new Zip Hoodie takes the traditional nursing jacket and flips it on its arse. The versatile Iguana Zip Hoodie features tonal cover stitching throughout that is a perfect addition to your IguanaMed wardrobe.

The hoodie is pulled together by the elastic infused ribbing on the waist and cuffs and completed with the extra durable zipper with Iguana Logo pull tab. The best part is that the hoodie is constructed out of the same MFII fabric you have grown to love! We will continue to lay the framework for performance in the medical apparel industry - stay ahead of the game with the new zip hoodie! Better than ever. Been doin' it!

Sizing: XS-2XL Fabric: MF2

Carbon Black w/ Pear Trim

Newport Navy w/ Iguana Green Trim

City Slate w/ Power Pink Trim

Winter White w/ Titanium Trim