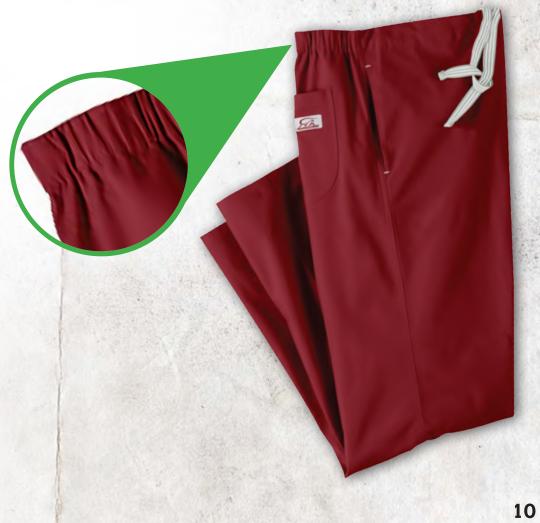

#### 5300 THE CLASSIC BOOTCUT PANT

The Classic Bootcut Pant (5300) - This original easy-fit bootcut pant features a half elastic, half drawstring waist which is now triple reinforced for added durability. The mid-rise inseam provides a perfect hem for the cool straight leg design and side hem pockets that include internal compartments for loose change and your cell phone. The spacious back pocket and inside elastic pager clip provide extra storage space while still providing a clean and structured look.

Sizing: XS-3XL Fabric: MF2